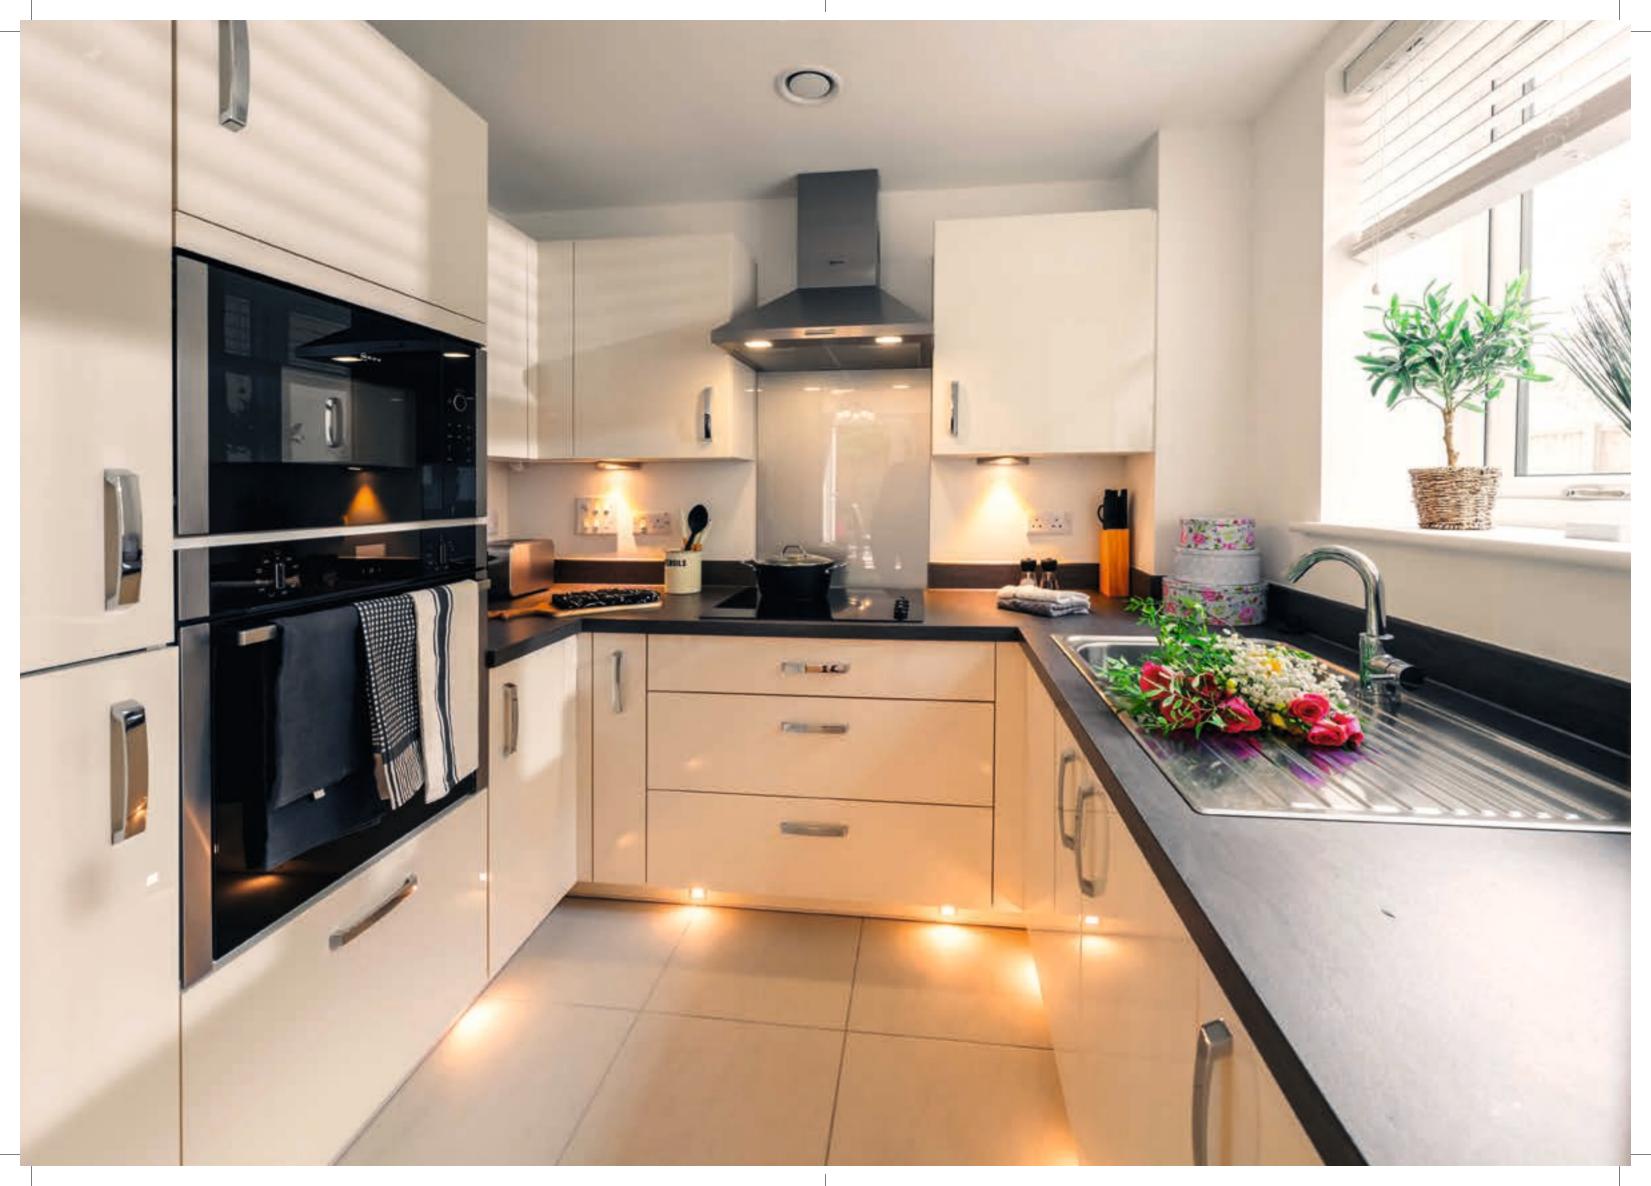

#### **KITCHEN**

- Fitted kitchen with integrated NEFF ceramic hob
- Stainless steel cooker hood and splashback
- Stainless steel sink
- Lever mixer taps