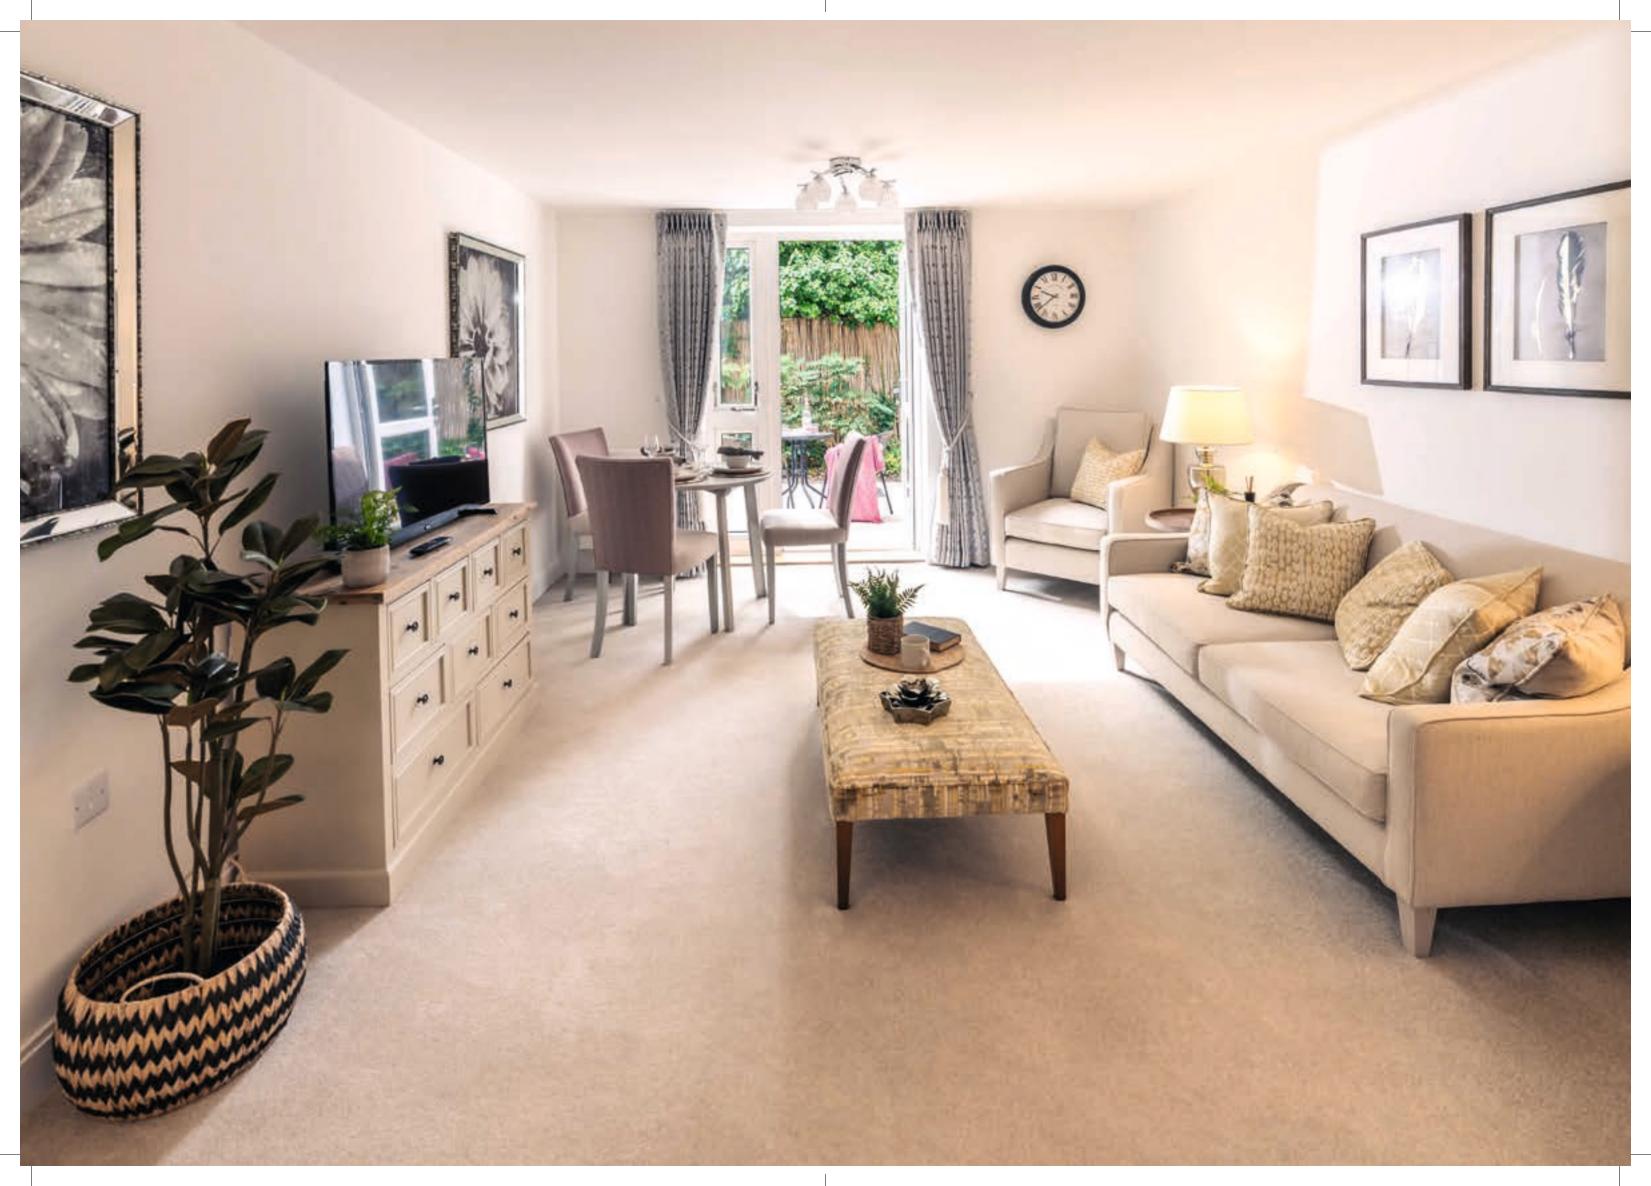

The lobby area always gives a warm welcome to homeowners, friends and family members alike. Follow the wide corridor that leads through the development and you'll soon arrive in the vibrant heart of Heathlands, the communal lounge.

This is the social heart of the development, a space where our community spend time together. It's ideal for catching up over a morning coffee or enjoying an evening event. There are lots of comfy seats and quiet corners too if you just want to settle down with a good book or relax with a newspaper.

As you explore the lounge, you'll soon discover a pretty courtyard garden can be accessed from either side of this light and airy social space. With patios, seating and sun parasols these two gardens mirror each other perfectly. You'll notice they both have immaculately tendered beds and borders. Each plant, shrub and tree has been carefully chosen for their subtle hues or vibrant colours. A lush lawn also wraps itself around the development.