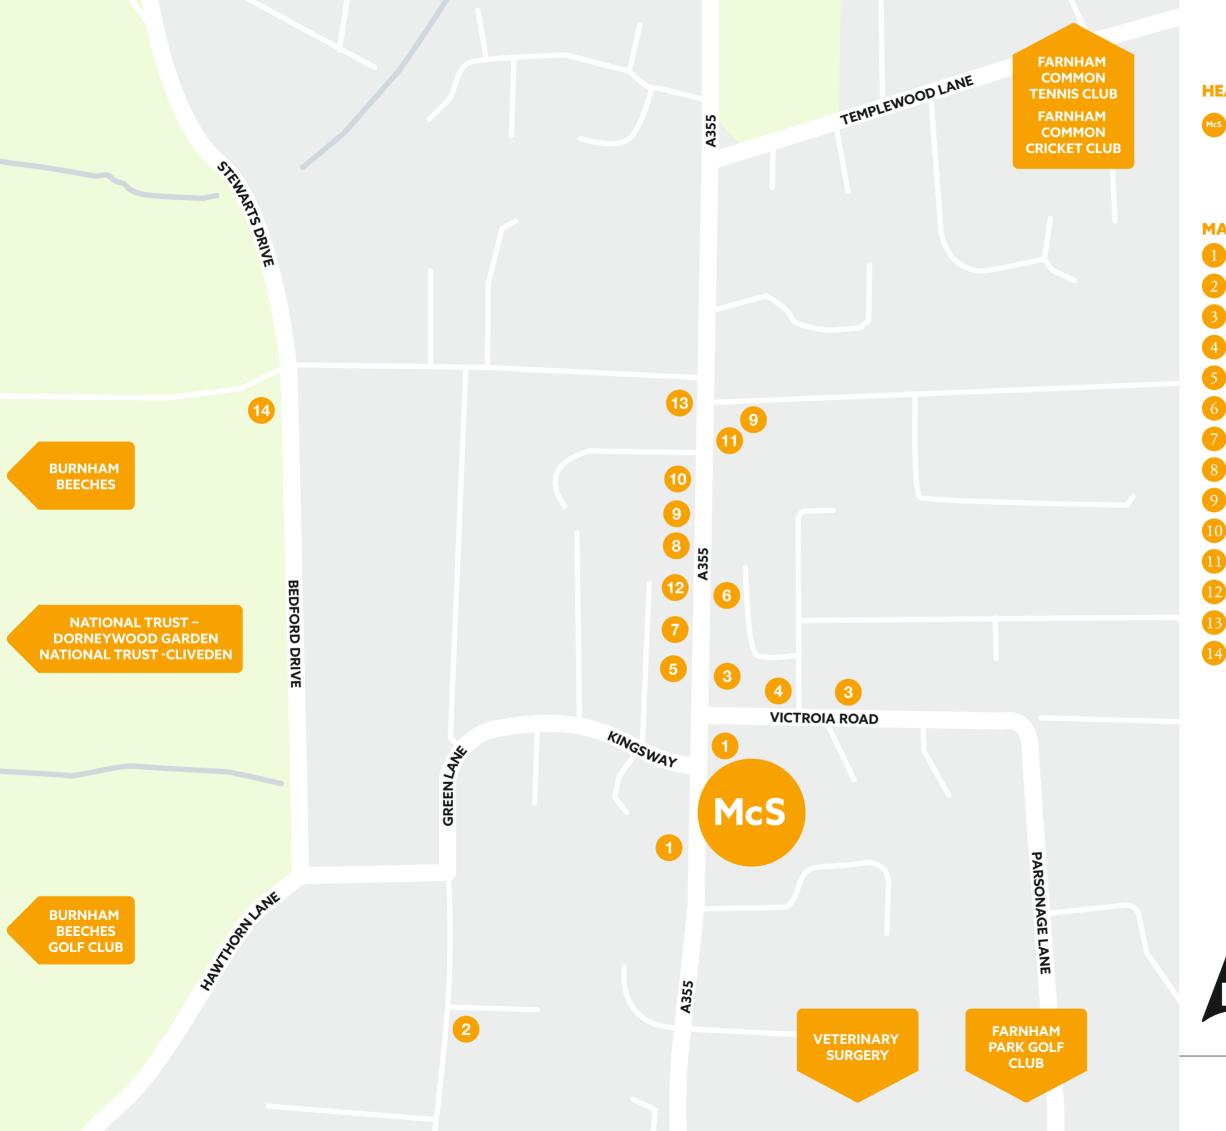

#### MAP KEY.

- Bus Stop
- Doctors Surgery
- Pub
- Farnham Common Library
- Tesco Express
- Takeaway
- Costa Coffee
- Restaurant
- Hairdresser
- Sainsburys Local
- Post Office
- Dentist
- WHSmiths
- Burnham Beeches Carpark