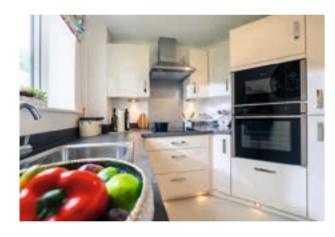

#### **KITCHEN**

- Fitted kitchen with integrated NEFF ceramic hob
- Stainless steel cooker hood and splashback
- Stainless steel sink
- Lever mixer taps