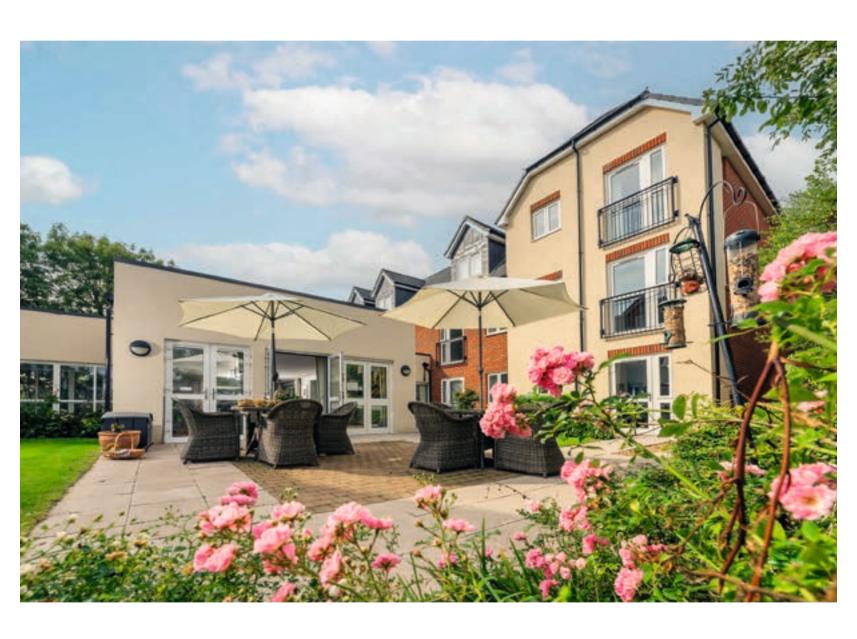

As you explore the lounge, you'll soon discover a pretty courtyard garden can be accessed from either side of this light and airy social space. With patios, seating and sun parasols these two gardens mirror each other perfectly. You'll notice they both have immaculately tendered beds and borders. Each plant, shrub and tree has been carefully chosen for their subtle hues or vibrant colours. A lush lawn also wraps itself around the development.

The gardens are ideal for soaking up some sun during the warmer months or enjoying a relaxing evening with neighbours. What's more, you don't even need to pick up a trowel or hedge trimmer to keep them looking their best throughout the seasons. We look after all the outside spaces for you.