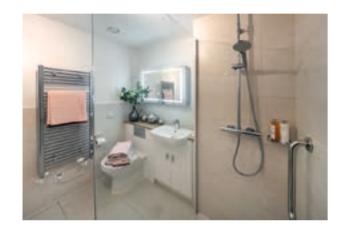

#### **SHOWER ROOM**

- Fitted shower room with tile flooring
- White sanitary ware with high quality fittings
- Additional WC in selected two bedroom apartments
- Illuminated mirror with integrated shaver socket
- Heated towel rail