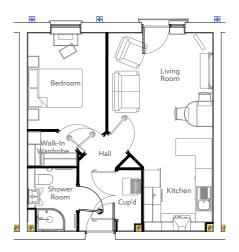

# JOULES PLACE

COMING SOON TO STAFFORD STREET, MARKET DRAYTON



**McCARTHY STONE** 

life, well lived

## **DEVELOPMENT OVERVIEW**

#### **Ground Floor**





- 1 bedroom property
- 2 bedroom property
- O Communal Areas
- Staff Areas
- E Entrance Lobby
- GS Guest Suite

- L Lift
- MSC Mobility Scooter Charging
- O Office
- P Plant Room
- R Refuse
- S Store

#### First Floor



#### Second Floor



# **TYPICAL APARTMENT LAYOUT**

### Compact One Bedroom



### Compact Two Bedroom



Standard One Bedroom



#### Standard Two Bedroom











# LIVE LIFE YOUR WAY.

Exclusively for the over 60s, our brand new development is situated close to the heart of Market Drayton, with local shops and amenities, along with excellent transport links.

Joules Place will offer a choice of 35 one and 18 two bedroom apartments. The kitchens will feature a range of integrated appliances and there will be fitted or walk-in wardrobes to the bedrooms. Selected apartments will also benefit from a patio or juliette balcony and views over the beautiful gardens.

You will be able to enjoy the benefit of owning your own home, while being part of a close-knit community. You can socialise with friends and neighbours in the comfort of the

homeowners' lounge and invit