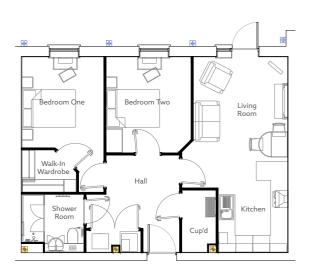

# JOULES PLACE

COMING SOON TO STAFFORD STREET, MARKET DRAYTON



**McCARTHY STONE** 

life, well lived

## **DEVELOPMENT OVERVIEW**

#### **Ground Floor**





- 1 bedroom property
- 2 bedroom property
- O Communal Areas
- Staff Areas
- E Entrance Lobby
- GS Guest Suite

- L Lift
- MSC Mobility Scooter Charging
- O Office
- P Plant Room
- R Refuse
- S Store

#### First Floor



#### Second Floor



# **TYPICAL APARTMENT LAYOUT**

### Compact One Bedroom



### Compact Two Bedroom



Standard One Bedroom



#### Standard Two Bedroom











# LIVE LIFE YOUR WAY.

Exclusively for the over 60s, our brand new development is situated close to the heart of Market Drayton, with local shops and amenities, along with excellent transport links.

Joules Place will offer a choice of 35 one and 18 two bedroom apartments. The kitchens will feature a range of integrated appliances and there will be fitted or walk-in wardrobes to the bedrooms. Selected apartments will also benefit from a patio or juliette balcony and views over the beautiful gardens.

You will be able to enjoy the benefit of owning your own home, while being part of a close-knit community. You can socialise with friends and neighbours in the comfort of the

homeowners' lounge and invite family to stay in the gue