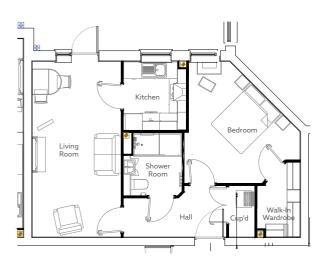

# JOULES PLACE

COMING SOON TO STAFFORD STREET, MARKET DRAYTON



**McCARTHY STONE** 

life, well lived

## **DEVELOPMENT OVERVIEW**

#### **Ground Floor**





- 1 bedroom property
- 2 bedroom property
- O Communal Areas
- Staff Areas
- E Entrance Lobby
- GS Guest Suite

- L Lift
- MSC Mobility Scooter Charging
- O Office
- P Plant Room
- R Refuse
- S Store

#### First Floor



#### Second Floor



# **TYPICAL APARTMENT LAYOUT**

### Compact One Bedroom



### Compact Two Bedroom



Standard One Bedroom



#### Standard Two Bedroom











# LIVE LIFE YOUR WAY.

Exclusively for the over 60s, our brand new development is situated close to the heart of Market Drayton, with local shops and amenities, along with excellent transport links.

Joules Place will offer a choice of 35 one and 18 two bedroom apartments. The kitchens will feature a range of integrated appliances and there will be fitted or walk-in wardrobes to the bedrooms. Selected apartments will also benefit from a patio or juliette balcony and views over the beautiful gardens.

You will be able to enjoy the benefit of owning your own home, while being part of a close-knit community. You can socialise with friends and neighbours in the comfort of the

homeowners' lounge and invite family to stay in the guest suite.

In next to no