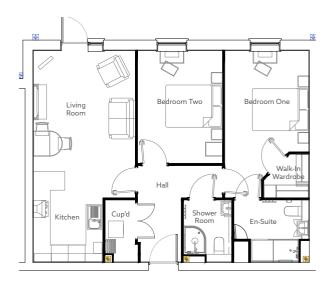

# JOULES PLACE

COMING SOON TO STAFFORD STREET, MARKET DRAYTON



**McCARTHY STONE** 

life, well lived

## **DEVELOPMENT OVERVIEW**

#### **Ground Floor**





- 1 bedroom property
- 2 bedroom property
- O Communal Areas
- Staff Areas
- E Entrance Lobby
- GS Guest Suite

- L Lift
- MSC Mobility Scooter Charging
- O Office
- P Plant Room
- R Refuse
- S Store

#### First Floor



#### Second Floor



# **TYPICAL APARTMENT LAYOUT**

### Compact One Bedroom



### Compact Two Bedroom



Standard One Bedroom



#### Standard Two Bedroom











# LIVE LIFE YOUR WAY.

Exclusively for the over 60s, our brand new development is situated close to the heart of Market Drayton, with local shops and amenities, along with excellent transport links.

Joules Place will offer a choice of 35 one and 18 two bedroom apartments. The kitchens will feature a range of integrated appliances and there will be fitted or walk-in wardrobes to the bedrooms. Selected apartments will also benefit from a patio or juliette balcony and views over the beautiful gardens.

You will be able to enjoy the benefit of owning your own home, while being part of a close-knit community. You can socialise with friends and neighbours in the comfort of the

homeowners' lounge and invite family to stay in the guest suite.

In next to no time, you'll feel at home in