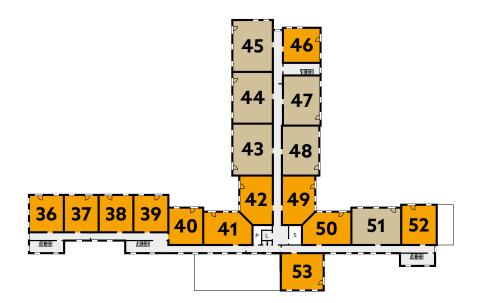

## **DEVELOPMENT OVERVIEW**

#### Second Floor

# LIVE LIFE YOUR WAY.

Exclusively for the over 60s, our brand new development is situated close to the heart of Market Drayton, with local shops and amenities, along with excellent transport links.

Joules Place will offer a choice of 35 one and 18 two bedroom apartments. The kitchens will feature a range of integrated appliances and there will be fitted or walk-in wardrobes to the bedrooms. Selected apartments will also benefit from a patio or juliette balcony and views over the beautiful gardens.