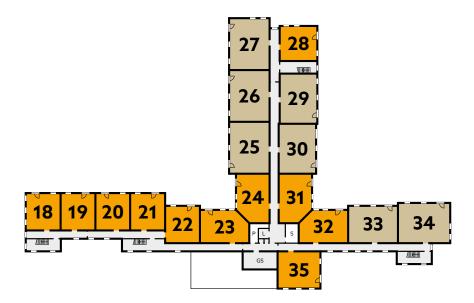

## **DEVELOPMENT OVERVIEW**

#### First Floor

# LIVE LIFE YOUR WAY.

Exclusively for the over 60s, our brand new development is situated close to the heart of Market Drayton, with local shops and amenities, along with excellent transport links.

Joules Place will offer a choice of 35 one and 18 two bedroom apartments. The kitchens will feature a range of integrated appliances and there will be fitted or walk-in wardrobes to the bedrooms. Selected apartments will also benefit from a patio or juliette balcony and views over the beautiful gardens.