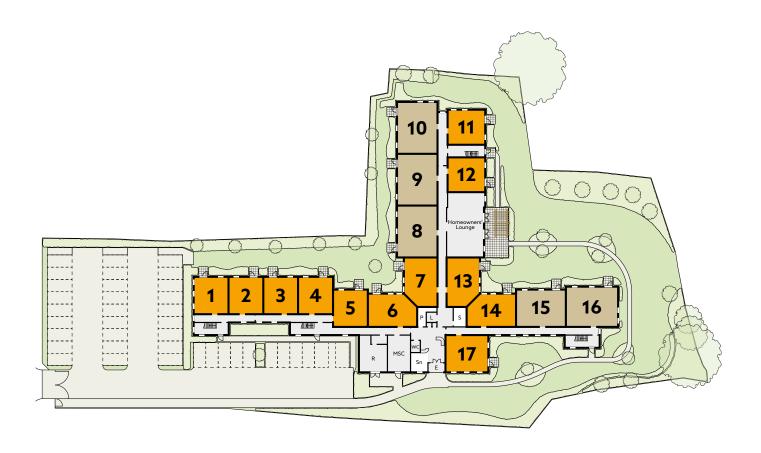

## **DEVELOPMENT OVERVIEW**

#### **Ground Floor**

- 1 bedroom property
- 2 bedroom property
- O Communal Areas
- Staff Areas
- E Entrance Lobby
- GS Guest Suite

- L Lift
- MSC Mobility Scooter Charging
- O Office
- P Plant Room
- R Refuse
- S Store

# LIVE LIFE YOUR WAY.

Exclusively for the over 60s, our brand new development is situated close to the heart of Market Drayton, with local shops and amenities, along with excellent transport links.

Joules Place will offer a choice of 35 one and 18 two bedroom apartments. The kitchens will feature a range of integrated appliances and there will be fitted or walk-in wardrobes to the bedrooms. Selected apartments will also benefit from a patio or juliette balcony and views over the beautiful gardens.