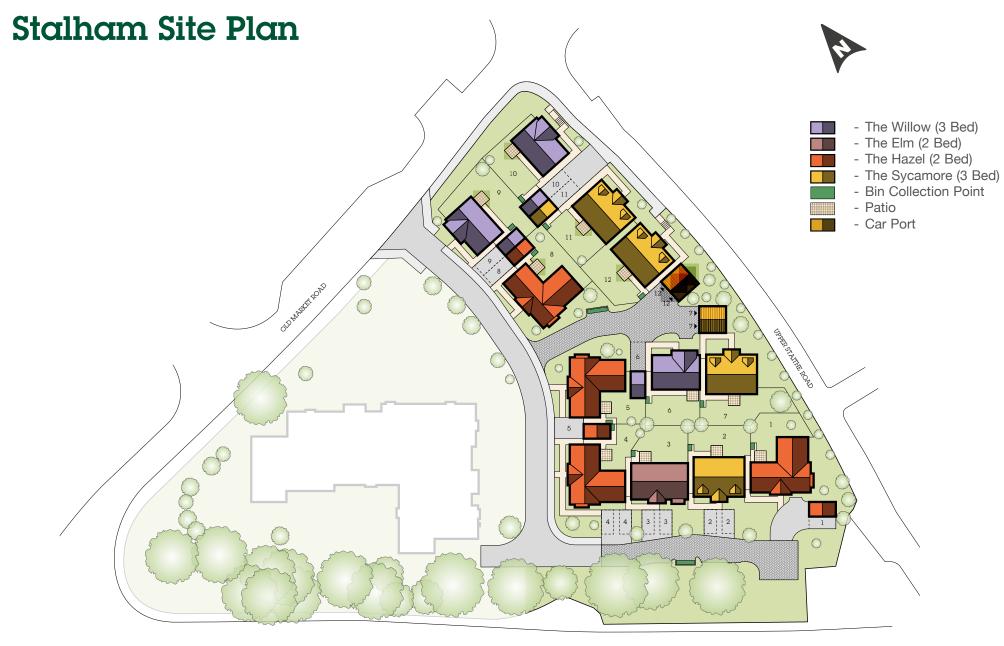

## Two and three bedroom retirement cottages and bungalows

Exclusively for the over 60s, our brand new retirement development is ideally situated in Stalham, where the delights of coastal villages and the tranquility of the Norfolk Broads are both within easy distance.

Offering a choice of seven 3 bedroom cottages and five 2 and 3 bedroom bungalows. Each property benefits from a range of integrated appliances in the

fitted kitchen, fitted or walk-in wardrobes, private gardens and parking plus there are garages available on selected plots.