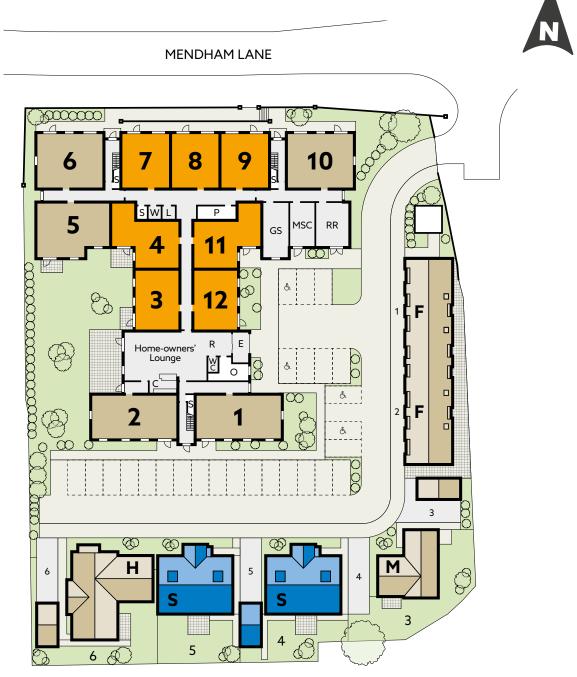

### **DEVELOPMENT OVERVIEW**

**Ground Floor** 

- 1 bedroom property
- 2 bedroom property
- O Communal Areas
- Staff Areas
- H Hazel
- S Sycamore
- M Mulberry
- F Fir
- C Coffee Bar
- E Entrance Lobby
- GS Guest Suite
- L Lift

MSC - Mobility Scooter Charging

O - Office

P - Plant Room

R - Reception

RR - Refuse & Recycling

S - Store

W - Washer/Dryer