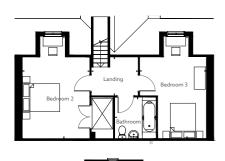

### **DEVELOPMENT OVERVIEW**

**Ground Floor** 

- 1 bedroom property
- 2 bedroom property
- O Communal Areas
- Staff Areas
- H Hazel
- S Sycamore
- M Mulberry
- F Fir
- C Coffee Bar
- E Entrance Lobby
- GS Guest Suite
- L Lift

MSC - Mobility Scooter Charging

O - Office

P - Plant Room

R - Reception

RR - Refuse & Recycling

S - Store

W - Washer/Dryer

#### First Floor