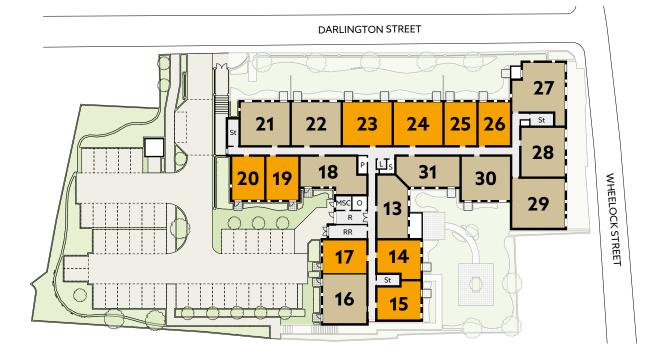

## **DEVELOPMENT OVERVIEW**

Lower Ground Floor

1 bedroom apartment 2 bedroom apartment

O Communal Areas

L - Lift

MSC - Mobility Scooter Charging

O - Office

P - Plant Room

GS - Guest Suite

- Reception Lobby RR - Refuse & Recycling

RT - Retail Unit

- Store

- Stairwell

#### Ground Floor

First Floor