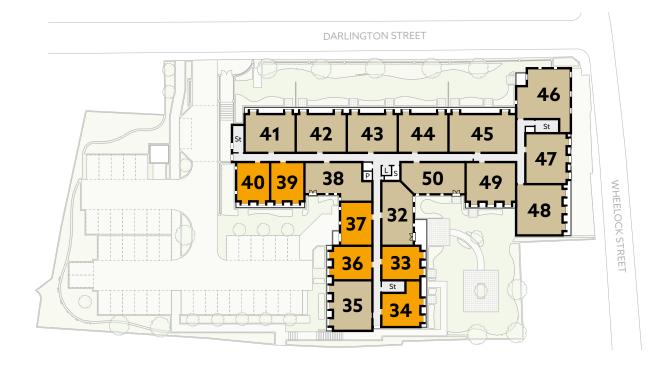

## **DEVELOPMENT OVERVIEW**

Lower Ground Floor

1 bedroom apartment 2 bedroom apartment

O Communal Areas

L - Lift

MSC - Mobility Scooter Charging

O - Office

P - Plant Room

GS - Guest Suite

- Reception Lobby RR - Refuse & Recycling

RT - Retail Unit

- Store

- Stairwell

#### Ground Floor

First Floor