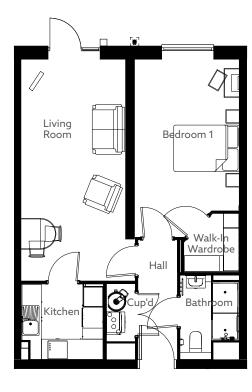

#### One Bedroom

#### Approximate room sizes

3031mm x 6438mm / 9' 11" x 21' 1"

2402mm x 2185mm / 7'11" x 7' 2"

3031mm x 5168mm / 9' 11" x 16' 11"

1710mm x 2449mm / 5' 7" x 8' 0"