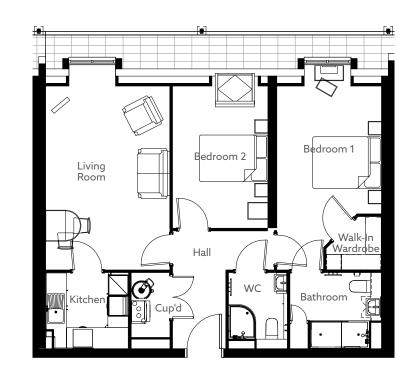

#### Two Bedroom

#### Approximate room sizes

3603mm x 5977mm / 11' 10" x 19' 7"

Kitchen

2400mm x 2200mm / 7' 10" x 7' 3"

Bathroom

2650mm x 2200mm / 8' 8" x 7' 3"

Bedroom One

3033mm x 5977mm / 9' 11" x 19' 7"

Bedroom Two

2760mm x 4627mm / 9' 1" x 15' 2"

McCARTHY STONE

Roman Court Pre-launch Brochure 6pp.indd 4-6 17/01/2022 15:43