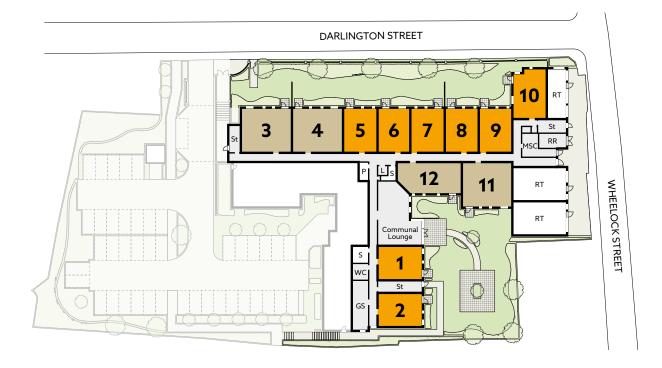

## **DEVELOPMENT OVERVIEW**

Lower Ground Floor

1 bedroom apartment 2 bedroom apartment

O Communal Areas

L - Lift

MSC - Mobility Scooter Charging

O - Office

P - Plant Room

GS - Guest Suite

- Reception Lobby RR - Refuse & Recycling

RT - Retail Unit

- Store

- Stairwell

#### Ground Floor

First Floor