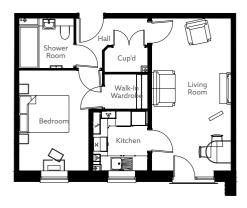

## ROMEO PLACE

## COMING SOON TO ALCESTER ROAD, STRATFORD-UPON-AVON



**McCARTHY STONE** 

life, well lived

#### **DEVELOPMENT OVERVIEW**



#### **Ground Floor**



- 1 bedroom property
- 2 bedroom property
- O Communal Areas
- O Staff Areas
- CS Cycle Store
- E Entrance Lobby
- GS Guest Suite
- K Kitchen
- L Lift
- MSC Mobility Scooter Charging
- P Plant Room
- R Reception
- RR Refuse & Recycling
- S Store
- Electric Vehicle Charging

First Floor



#### Second Floor



Third Floor



### **TYPICAL ONE BEDROOM APARTMENT LAYOUTS**





#### **TYPICAL TWO BEDROOM APARTMENT LAYOUTS**













#### LIVE LIFE YOUR WAY.

McCarthy Stone are building a range of beautiful retirement apartments, exclusive to the over 60s, which will be located in the heart of Stratford-upon-Avon. These properties will share attractive communal facilities and a convenient location on the outskirts of this wonderful medieval town.

The market town is close to gorgeous rolling countryside and the beautiful River Avon runs through it, as does the historic Stratford-upon-Avon Canal, making it an ideal spot for river cruises, tours and outdoor pursuits. There's also an array of amenities and attractions, including museums, restaurants, shops and canal-side walks, that are all within a short distance of the new development.

We love our homeowners