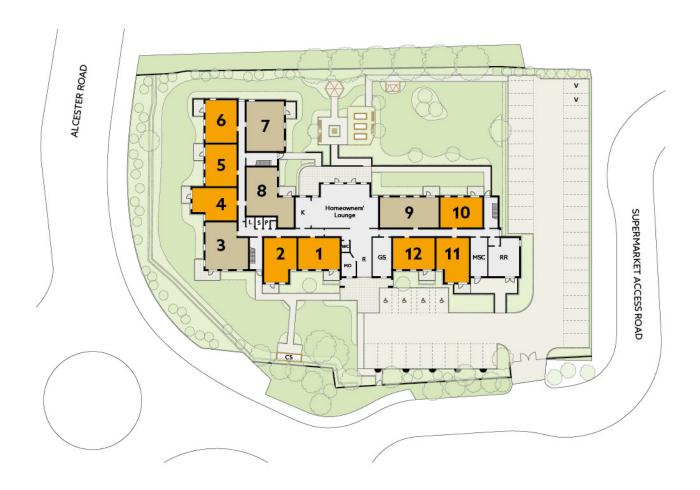

#### **DEVELOPMENT OVERVIEW**

#### **Ground Floor**

- 1 bedroom property
- 2 bedroom property
- O Communal Areas
- O Staff Areas
- CS Cycle Store
- E Entrance Lobby
- GS Guest Suite
- K Kitchen
- L Lift
- MSC Mobility Scooter Charging
- P Plant Room
- R Reception
- RR Refuse & Recycling
- S Store
- Electric Vehicle Charging