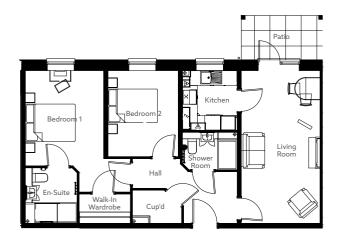

## ROMEO PLACE

## COMING SOON TO ALCESTER ROAD, STRATFORD-UPON-AVON



**McCARTHY STONE** 

life, well lived

#### **DEVELOPMENT OVERVIEW**



#### **Ground Floor**



- 1 bedroom property
- 2 bedroom property
- O Communal Areas
- O Staff Areas
- CS Cycle Store
- E Entrance Lobby
- GS Guest Suite
- K Kitchen
- L Lift
- MSC Mobility Scooter Charging
- P Plant Room
- R Reception
- RR Refuse & Recycling
- S Store
- Electric Vehicle Charging

First Floor



#### Second Floor



Third Floor



### **TYPICAL ONE BEDROOM APARTMENT LAYOUTS**





#### **TYPICAL TWO BEDROOM APARTMENT LAYOUTS**













#### LIVE LIFE YOUR WAY.

McCarthy Stone are building a range of beautiful retirement apartments, exclusive to the over 60s, which will be located in the heart of Stratford-upon-Avon. These properties will share attractive communal facilities and a convenient location on the outskirts of this wonderful medieval town.

The market town is close to gorgeous rolling countryside and the beautiful River Avon runs through it, as does the historic Stratford-upon-Avon Canal, making it an ideal spot for river cruises, tours and outdoor pursuits. There's also an array of amenities and attractions, including museums, restaurants, shops and canal-side walks, that are all within a short distance of the new development.

We love our homeowners to get to know their neighbours and feel truly at