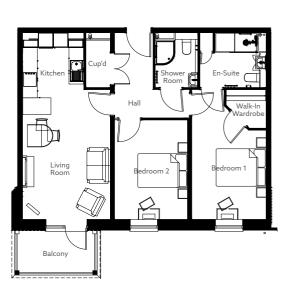

## ROMEO PLACE

## COMING SOON TO ALCESTER ROAD, STRATFORD-UPON-AVON



**McCARTHY STONE** 

life, well lived

#### **DEVELOPMENT OVERVIEW**



#### **Ground Floor**



- 1 bedroom property
- 2 bedroom property
- O Communal Areas
- O Staff Areas
- CS Cycle Store
- E Entrance Lobby
- GS Guest Suite
- K Kitchen
- L Lift
- MSC Mobility Scooter Charging
- P Plant Room
- R Reception
- RR Refuse & Recycling
- S Store
- Electric Vehicle Charging

First Floor



#### Second Floor



Third Floor



### **TYPICAL ONE BEDROOM APARTMENT LAYOUTS**





#### **TYPICAL TWO BEDROOM APARTMENT LAYOUTS**













#### LIVE LIFE YOUR WAY.

McCarthy Stone are building a range of beautiful retirement apartments, exclusive to the over 60s, which will be located in the heart of Stratford-upon-Avon. These properties will share attractive communal facilities and a convenient location on the outskirts of this wonderful medieval town.

The market town is close to gorgeous rolling countryside and the beautiful River Avon runs through it, as does the historic Stratford-upon-Avon Canal, making it an ideal spot for river cruises, tours and outdoor pursuits. There's also an array of amenities and attractions, including museums, restaurants, shops and canal-side walks, that are all within a short distance of the new development.

We love our homeowners to get to know their neighbours and feel truly at h