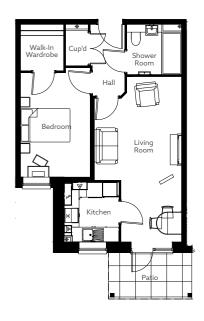

## ROMEO PLACE

## COMING SOON TO ALCESTER ROAD, STRATFORD-UPON-AVON



**McCARTHY STONE** 

life, well lived

#### **DEVELOPMENT OVERVIEW**



#### **Ground Floor**



- 1 bedroom property
- 2 bedroom property
- O Communal Areas
- O Staff Areas
- CS Cycle Store
- E Entrance Lobby
- GS Guest Suite
- K Kitchen
- L Lift
- MSC Mobility Scooter Charging
- P Plant Room
- R Reception
- RR Refuse & Recycling
- S Store
- Electric Vehicle Charging

First Floor



#### Second Floor



Third Floor



### **TYPICAL ONE BEDROOM APARTMENT LAYOUTS**





#### **TYPICAL TWO BEDROOM APARTMENT LAYOUTS**













#### LIVE LIFE YOUR WAY.

McCarthy Stone are building a range of beautiful retirement apartments, exclusive to the over 60s, which will be located in the heart of Stratford-upon-Avon. These properties will share attractive communal facilities and a convenient location on the outskirts of this wonderful medieval town.

The market town is close to gorgeous rolling countryside and the beautiful River Avon runs through it, as does the historic Stratford-upon-Avon Canal, making it an ideal spot for river cruises, tours and outdoor pursuits. There's also an array of amenities and attractions, including museums, restaurants, shops and canal-side walks, that are all within a short distance of the new development.

We love our homeowne