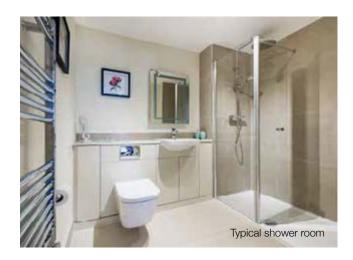

## Shower rooms

- Tiled floors/part tiled walls
- Low profile shower set
- Illuminated mirror
- Heated towel rail

#### House shower room

- Tiled floors/part tiled walls
- Glazed shower screen
- Low profile shower set
- Illuminated mirror
- Heated towel rail
- Chrome fittings

#### House and en suite shower room

- Tiled floors/part tiled walls
- Glazed shower screen
- Low profile shower set
- Illuminated mirror
- Heated towel rail
- Chrome fittings