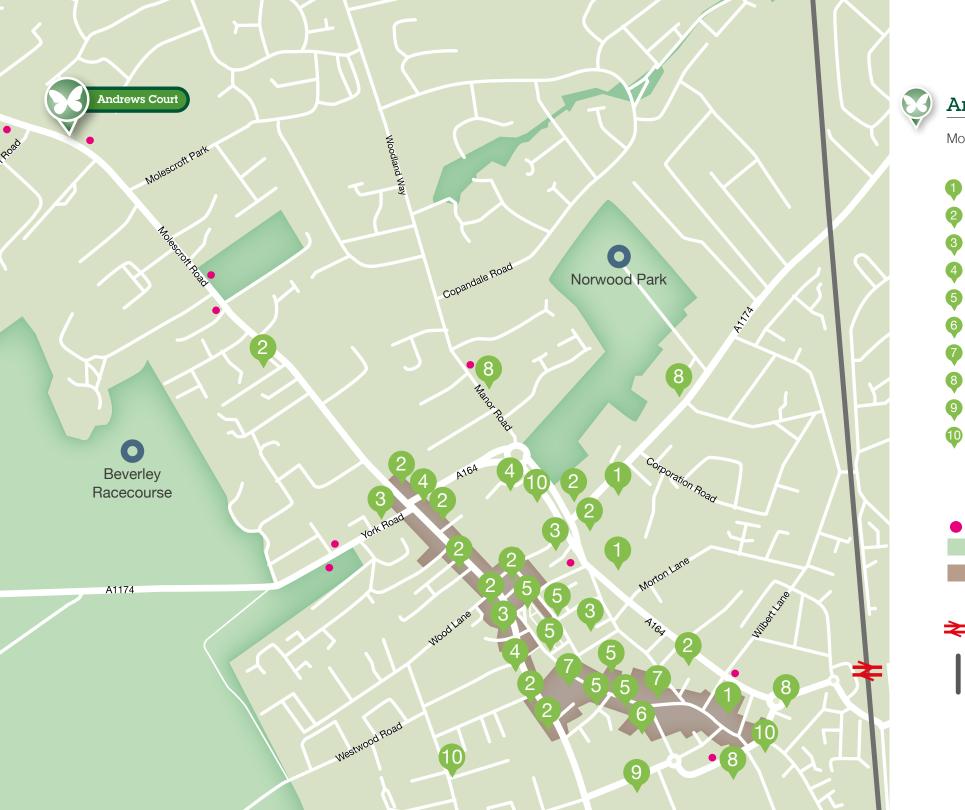

Molescroft Road, Beverley

- SHOPPING
- RESTAURANT
- BAR
- PHARMACY
- BANK
- POST OFFICE
- **OPTICIANS**
- DENTIST
- LIBRARY
- MEDICAL CENTRE
- **BUS STOPS**
- **PARKS**
- SHOPPING AREAS
- TRAIN STATION

TRAIN LINE