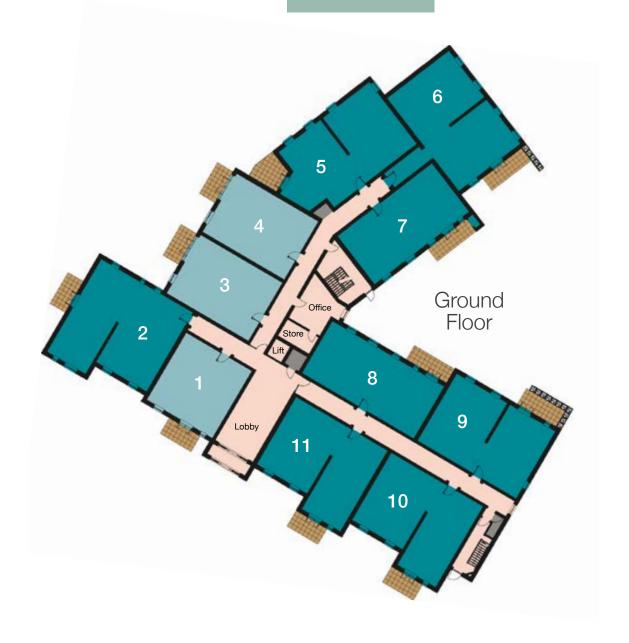

## KEY

1 Bed Apartments

2 Bed Apartments

Patio

Walk Out Balcony

Juliet Balcony

Communal Areas

Staff Areas

Balcony and patio positions may vary according to plot and floor level - please see our Sales Executive for individual plan details.

Any dimensions given on plans are for general guidance only, and should not be used for carpet sizes, appliance spaces or items of furniture.

Although every effort has been made to ensure accuracy, dimensions quoted are subject to final measurement on completion of actual apartment. No responsibility can be accepted for any mis-statement in this leaflet, which is not a contract nor forms any part of any contract. The company also reserves the right to alter specification without notice. Age restrictions apply on all retirement developments. If there are any important matters which are likely to affect your decision to buy, please contact the Sales Consultant before travelling to view.