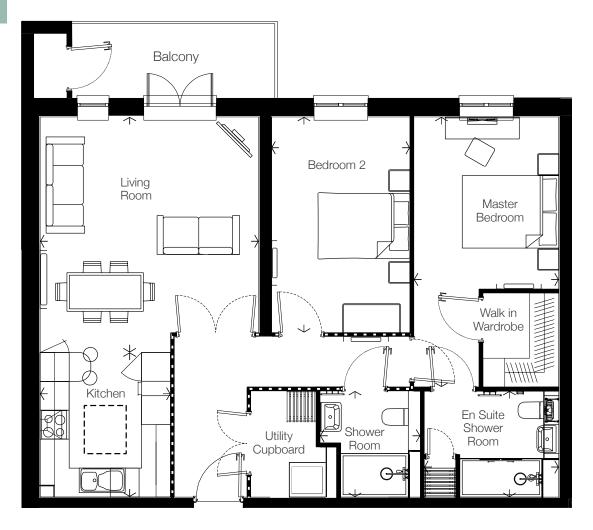

### Typical two bedroom apartment

The apartment at a glance:

#### General

- NHBC 10 year guarantee
- Carpets and floor tiling throughout
- Juliet balcony, walk out balcony or patio
- Telephone and television points in living room and bedrooms
- Sky/Sky+\* connection point in living room\*
- Raised sockets
- Private allocated parking\*

#### Kitchen

- Woodbury ivory kitchen
- NEFF slide and hide oven
- NEFF hob
- NEFF extractor hood
- NEFF integrated fridge freezer
- Adjustable spot lighting
- Under cabinet lighting
- Plinth lighting
- Tiled floor

#### **Bedroom**

Walk-in wardrobe to master bedroom

#### House and en suite shower room

- Tiled floors/part tiled walls
- Glazed shower screen
- Low profile shower set
- Illuminated mirror
- Heated towel rail
- Chrome fittings

### Heating and finishes

- Electric panel heating
- Oak veneered internal doors
- Chrome door furniture

#### Safety and security

- Tunstall Telecare System
- Camera door entry system linked to your TV
- Smoke detector and intruder alarm
- Illuminated light switches in the bedrooms and shower rooms

| AREA:-<br>912 SQ. FT<br>85 SQ M<br>Measured to finished plasterboard<br>faces disregarding inner walls. | Living Kitchen Ensuite Shower Room Master Bedroom Bedroom 2 | 16'-0" x 14'-10"<br>8'-10" x 9'-10"<br>9'-2" x 7'-3"<br>6'-10" x 7'-3"<br>18'-5" x 9'-11"<br>14'-8" x 9'-4" | 4888mm x 4525mm<br>2700mm x 3000mm<br>2785mm x 2200mm<br>2076mm x 2200mm<br>5606mm x 3023mm<br>4474mm x 2857mm |
|---------------------------------------------------------------------------------------------------------|-------------------------------------------------------------|-------------------------------------------------------------------------------------------------------------|----------------------------------------------------------------------------------------------------------------|
|---------------------------------------------------------------------------------------------------------|-------------------------------------------------------------|-------------------------------------------------------------------------------------------------------------|----------------------------------------------------------------------------------------------------------------|

<sup>~</sup>Additional charge applies 'Subject to availability