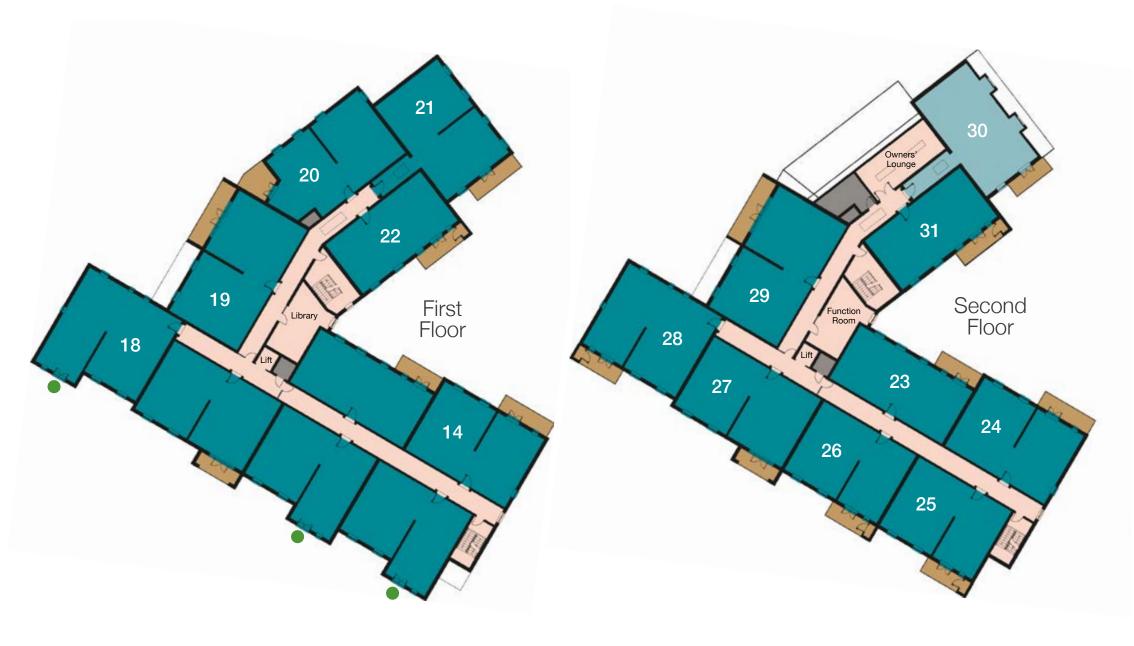

## KEY

1 Bed Apartments

2 Bed Apartments

Patio

Walk Out Balcony

Juliet Balcony

Communal Areas

Staff Areas

Balcony and patio positions may vary according to plot and floor level - please see our Sales Executive for individual plan details.

Any dimensions given on plans are for general guidance only, and should not be used for carpet sizes, appliance spaces or items of furniture.

Although every effort has been made to ensure accuracy, dimensions quoted are subject to final measurement on completion of actual apartment. No responsibility can be accepted for any mis-statement in this leaflet, which is not a contract nor forms any part of any contract. The company also reserves the right to alter specification without notice. Age restrictions apply on all retirement developments. If there are any important matters which are likely to affect your decision to buy, please contact the Sales Consultant before travelling to view.