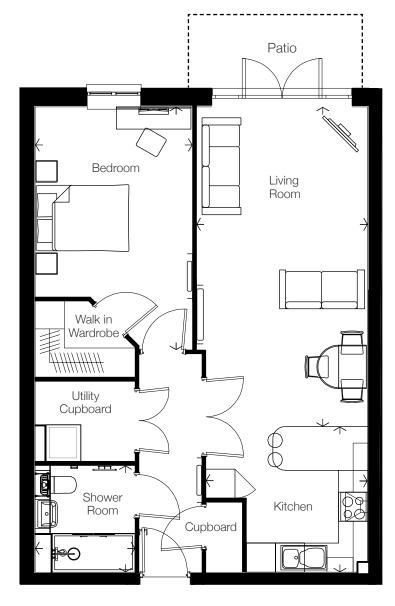

### Typical one bedroom apartment

The apartment at a glance:

#### General

- NHBC 10 year guarantee
- Carpets and floor tiling throughout
- Patio
- Telephone and television points in living room and bedrooms
- Sky/Sky+\* connection point in living room\*
- Raised sockets
- Private allocated parking\*

#### Kitchen

- Woodbury ivory kitchen
- NEFF slide and hide oven
- NEFF hob
- NEFF extractor hood
- NEFF integrated fridge freezer
- Adjustable spot lighting
- Under cabinet lighting
- Plinth lighting
- Tiled floor

#### Bedroom

 Walk-in wardrobe to Master bedroom

#### House shower room

- Tiled floors/part tiled walls
- Glazed shower screen
- Low profile shower set
- Illuminated mirror
- Heated towel rail
- Chrome fittings

### Heating and finishes

- Electric panel heating
- Oak veneered internal doors
- Chrome door furniture

#### Safety and security

- Tunstall Telecare System
- Camera door entry system linked to your TV
- Smoke detector and intruder alarm
- Illuminated light switches in the bedrooms and shower rooms

| AREA:-                                                            | Living      | 21'-7" x 11'-7"  | 6588mm x 3521mm |
|-------------------------------------------------------------------|-------------|------------------|-----------------|
| 706 SQ. FT                                                        | Kitchen     | 9'-10" x 10'-11" | 3000mm x 3329mm |
| 66 SQ M                                                           | Shower room | 7'-3" x 6'-9"    | 2200mm x 2055mm |
| Measured to finished plasterboard faces disregarding inner walls. | Bedroom     | 16'-5" x 10'-7"  | 5011mm x 3235mm |

<sup>~</sup>Additional charge applies \*Subject to availability