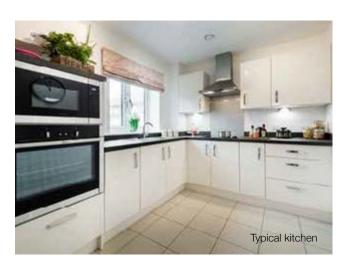

Every Lifestyle Living apartment is specifically designed to make your life simpler, comfortable and more streamlined. Your home should feel effortless to maintain. The layout of each apartment will maximize your living space whilst being cost-effective to run. Features include spacious living and dining areas and modern fully fitted kitchens with integrated appliances. Enjoy the luxury of walk-in wardrobes to the bedrooms and modern bathrooms with a host of superior features.

## Kitchen

- Modern fully fitted kitchen
- Integrated appliances

#### Kitchen

- Woodbury ivory kitchen
- NEFF slide and hide oven
- NEFF hob
- NEFF extractor hood
- NEFF integrated fridge freezer
- Adjustable spot lighting
- Under cabinet lighting
- Plinth lighting
- Tiled floor