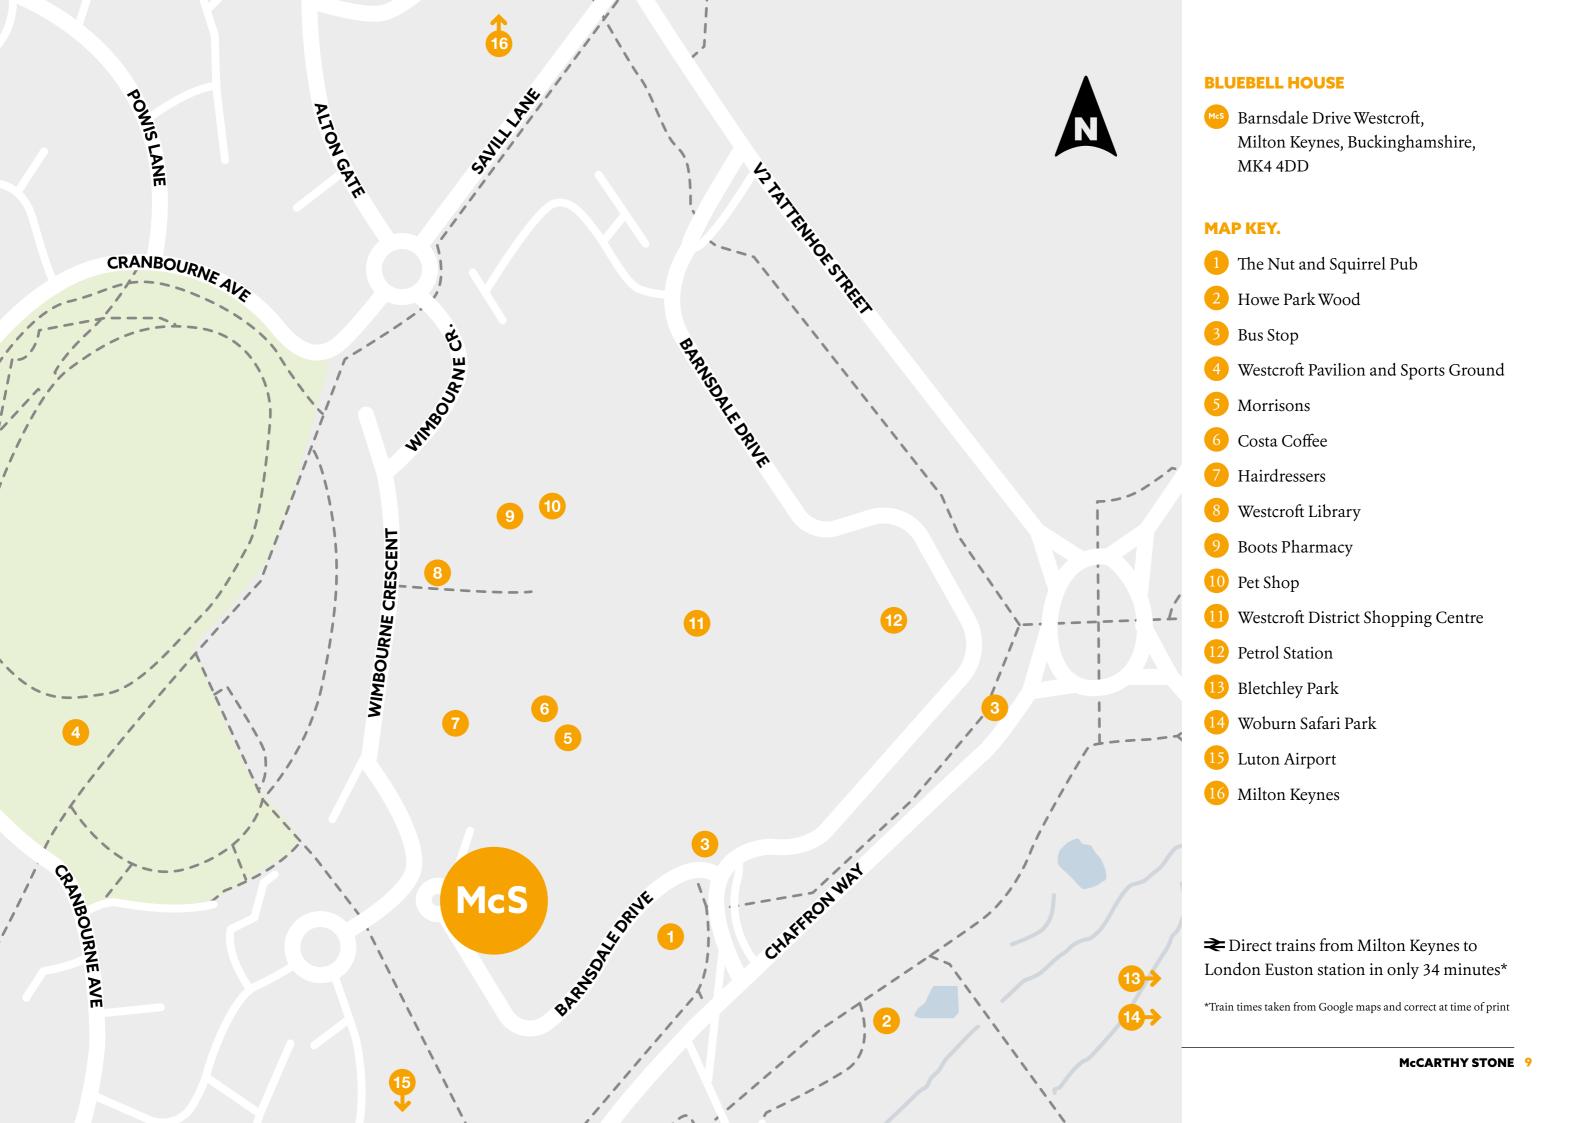

A short stroll takes you to the retail centre that is home to numerous shops and amenities. There's also a Morrisons and Aldi supermarket so picking up the weekly groceries or everyday essentials couldn't be easier. Close to the development is The Nut and Squirrel pub, serving light bites, lunches, and pub classics. It has a lovely garden too.

For more extensive shopping, regular buses can whisk you to Milton Keynes in less than 10 minutes. Here you'll find lots of cultural attractions, cinemas, and theatres, plus familiar high street retailers and tempting eateries.

If you enjoy exercise, the local leisure and sports centre has superb facilities. It hosts several social clubs including one

for the over 50's. For afternoon strolls, the development is a stone's throw from Howe Park Wood. This site of scientific interest is home to ancient woodland and a stunning display of bluebells each year. Located on the River Great Ouse, Emberton Country Park offers acres of unblemished parkland with walking and cycling trails. Fans of golf will be delighted to find an 18-hole course just nine miles away from the town.

There's lots more to discover beyond the town. Just four miles away is historic Bletchley Park centre of Allied code-breaking during WW2. The surrounding countryside is a delight too, with numerous public footpaths and trails for leisurely rambles.

Westcroft also has great travel links. Catch a train from Milton Keynes rail station and you'll be in London in just over 30 minutes. The M1 and A509 are easily accessible putting Northampton, Bedford, and Wellingborough in easy reach.