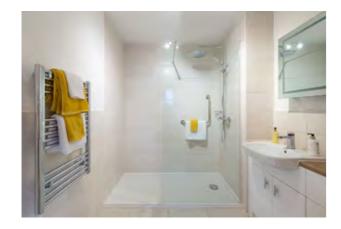

#### **SHOWER ROOM**

- Level access fitted shower room with slip resistant tiling
- Mirror with integrated shaver socket
- Heated towel rail
- Extraction ventilation