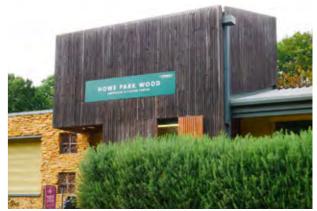

### **FIND YOUR HAPPY PLACE** IN WESTCROFT.

Situated in the heart of Westcroft is Bluebell House, its name inspired by nearby Howe Park Wood, woodland that comes alive with delicate bluebell flowers every spring. Designed with the over 70s in mind, the development is built to high standards and is an ideal place to live life well.

If you enjoy exercise, the local leisure and sports centre has superb facilities. It hosts several social clubs including one

for the over 50's. For afternoon strolls, the development is a stone's throw from Howe Park Wood. This site of scientific interest is home to ancient woodland and a stunning display of bluebells each year. Located on the River Great Ouse, Emberton Country Park offers acres of unblemished parkland with walking and cycling trails. Fans of golf will be delighted to find an 18-hole course just nine miles away from the town.