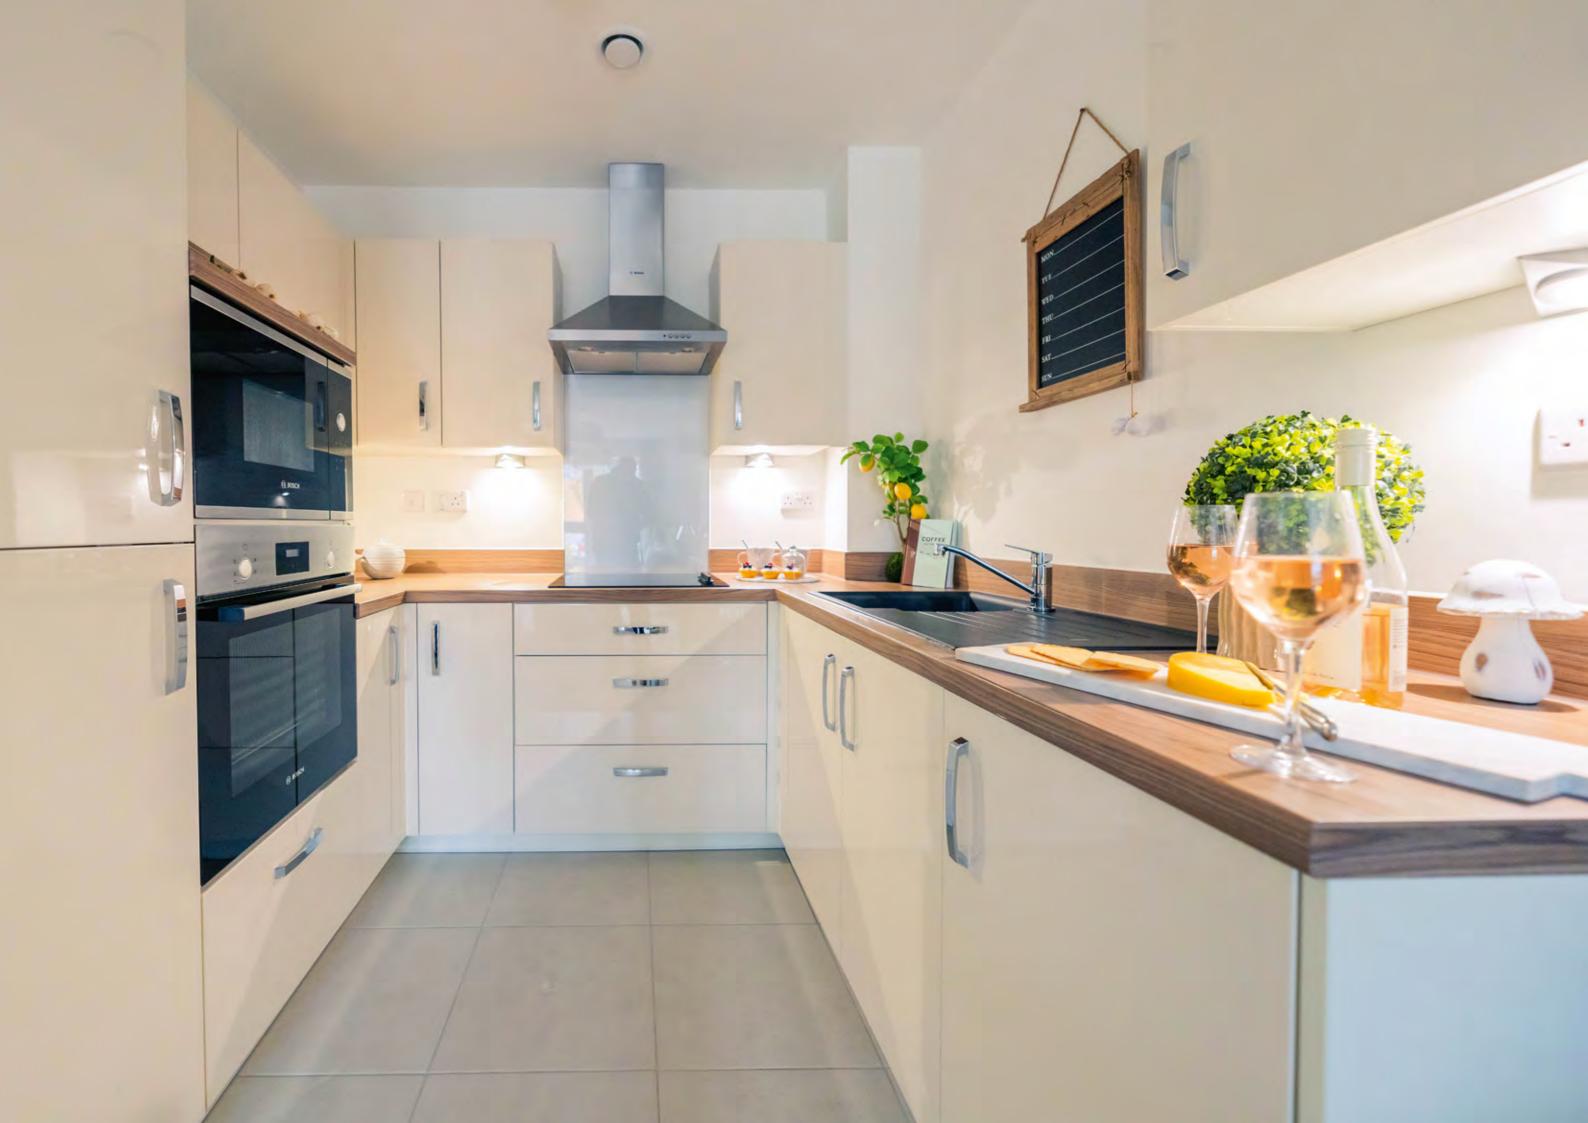

#### **KITCHEN**

- Fitted kitchen with integrated ceramic hob
- Stainless steel cooker hood and splashback
- Anthracite sink
- Lever mixer taps
- High gloss units