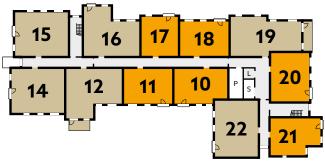

## **DEVELOPMENT OVERVIEW**

#### Ground Floor

First Floor

Second Floor

Third Floor

1 bedroom apartment

2 bedroom apartment

E - Entrance Lobby

GS - Guest Suite

K - Kitchenette

L - Lift

M - Meeting Room

MSC - Mobility Scooter Charging R - Reception RR - Refuse & recycling

PS

- Plant Room

- Potting Shed

S - Store