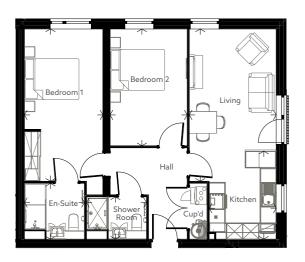

### **TYPICAL APARTMENT LAYOUT**

#### Two Bedroom

#### Approximate room sizes

Living

5591mm x 3187mm / 18'4" x 10'5"

Kitchen

3230mm x 2460mm / 10'7" x 8'1"

Bedroom 1

5591mm x 2880mm / 18'4" x 9'5"

En Suite

 $2050mm\ x\ 2200mm\ /\ 6'9"\ x\ 7'3"$ 

Bedroom 2

4289mm x 2830mm / 14'1" x 9'3"

Shower

2200mm x 1550mm / 7'3" x 5'1"