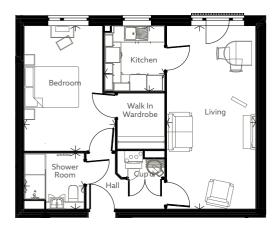

### **TYPICAL APARTMENT LAYOUT**

#### One Bedroom

#### Approximate room sizes

Living

6130mm x 3262mm / 20'1" x 10'8"

Kitchen

 $2400mm\ x\ 2200mm\ /\ 7'10''\ x\ 7'3''$ 

Bedroom

4003mm x 3340mm / 13'2" x 10'11"

Shower

 $2050mm\ x\ 2200mm\ /\ 6'9"\ x\ 7'3"$ 