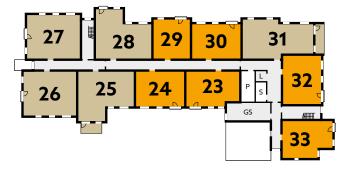

## **DEVELOPMENT OVERVIEW**

#### Ground Floor

First Floor

Second Floor

Third Floor

1 bedroom apartment

2 bedroom apartment

E - Entrance Lobby

GS - Guest Suite

K - Kitchenette

L - Lift

M - Meeting Room

MSC - Mobility Scooter Charging R - Reception RR - Refuse & recycling

PS

- Plant Room

- Potting Shed

S - Store