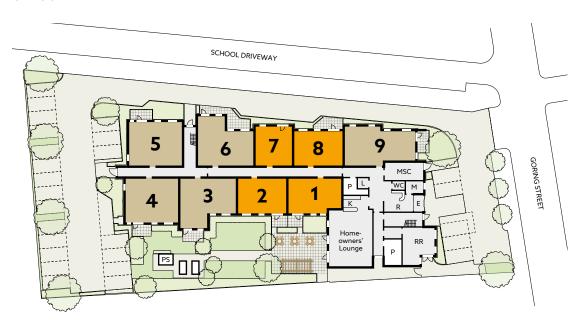

## **DEVELOPMENT OVERVIEW**

#### Ground Floor

First Floor

Second Floor

Third Floor

1 bedroom apartment

2 bedroom apartment

E - Entrance Lobby

GS - Guest Suite

K - Kitchenette

L - Lift

M - Meeting Room

MSC - Mobility Scooter Charging R - Reception RR - Refuse & recycling

PS

- Plant Room

- Potting Shed

S - Store